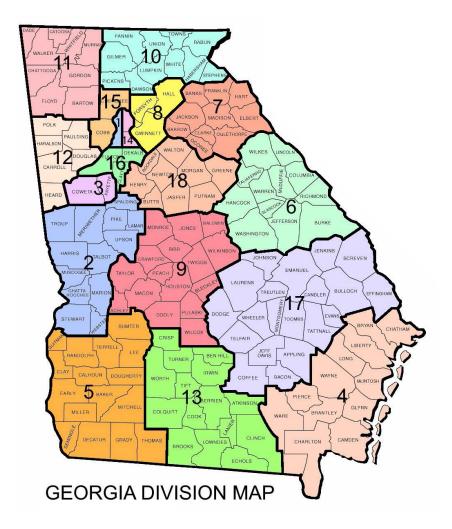

# **GEORGIA DISTRICT CLUBS**

Kiwanis clubs dot the globe, making sure kids have what they need to be secure and successful in any community. Kiwanis members know the needs in their communities and host nearly 150,000 service projects a year, from building playgrounds to mentoring teens and sponsoring youth sports.

We are proud of our Georgia District clubs and the impact they are making in their community and across the state.

Together, we make a difference!

Below is a map of our Divisions and on the next page is a list of all of our clubs across the state.