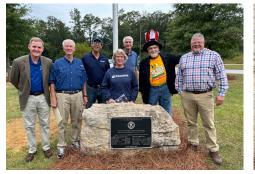

# **CLUB HONORED FOR 75 YEARS OF SERVICE**

In celebration of the seventy-fifth anniversary of the Carrollton Kiwanis Club, a flag and flag pole was donated and installed at the Hobbs Farm Trailhead of the Carrollton Greenbelt; a eighteen mile recreational track that connects several active and passive recreational areas surrounding the City of

Carrollton. The Carrollton Kiwanis Club hosted a 3K race for middle school students and a 5K race on Saturday, September 30, 2023. The race and the flag pole at the start and finish line was dedicated in memory of Kiwanian Dr. Bob Reeves, (1937-2020).